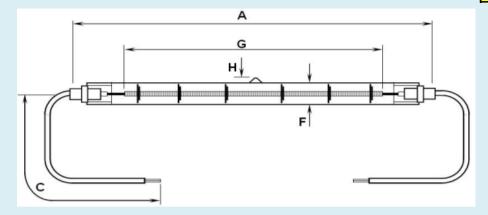

Dimensions (in mm):-

| (Overall Length) A           | 501±2   |
|------------------------------|---------|
| (Inside Cap to Cap Length) B | 0       |
| (Lead Length) C              | 140±5   |
| (Secondary Length) D         | 0       |
| (UnHeated/Other Length) E    | 0       |
| (Tube Dia) F                 | 10.5    |
| (Heat Length) G              | 406     |
| (Pip Height) H               | 1.5 Max |